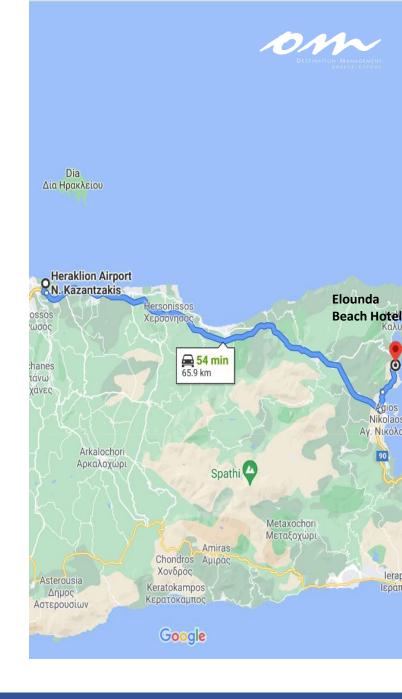

nded by 20 acres of lush gardens. This award-winning luxury resort combines Crete's charms, unique hospitality and renowned levels of personalized service that guarantees an unparalleled holiday rich in leisure and easily found relaxation.

With a total of 262 rooms, the hotel offers accommodation to suit all tastes. Each category is specially designed to enhance the holiday experience and make our guests feel totally at home. All with the built-in luxury features and services each category maintains the high standards expected by our guests. Browse through the different categories to choose the one to suit all your holiday needs in Elounda Crete.

One of the highlights of the hotel is the diverse cuisine, to tantalize any taste buds with the variety of venues set in unique surroundings.









Proprietary & Confidential - Disclosure Prohibited Without Prior Written Consent - For more details contact us by phone on +357 25 37 66 99 or by email on om@omdmc.com









Proprietary & Confidential - Disclosure Prohibited Without Prior Written Consent - For more details contact us by phone on +357 25 37 66 99 or by email on om@omdmc.com









Proprietary & Confidential - Disclosure Prohibited Without Prior Written Consent - For more details contact us by phone on +357 25 37 66 99 or by email on om@omdmc.com