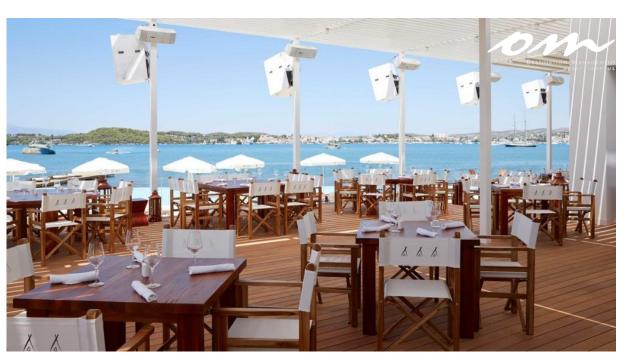

Nikki Beach Resort & Spa Porto Heli spans 8,000 square meters and includes 66 state-of-the-art hotel rooms and suites, one restaurant, the brand's world-renowned Beach Club, Nikki Spa and unique top-line amenities.