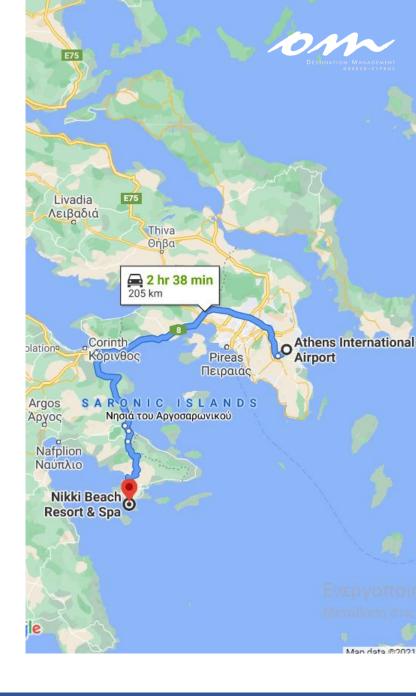

Nikki Beach Resort & Spa Porto Heli is one of Greece's best kept secrets. Located in the heart of the Greek Riviera, with a special atmosphere and abundance of style. Designed to blend into its natural surroundings, the property utilizes modern elements to define Nikki Beach's sleek look, with a nod to local aesthetics and materials.