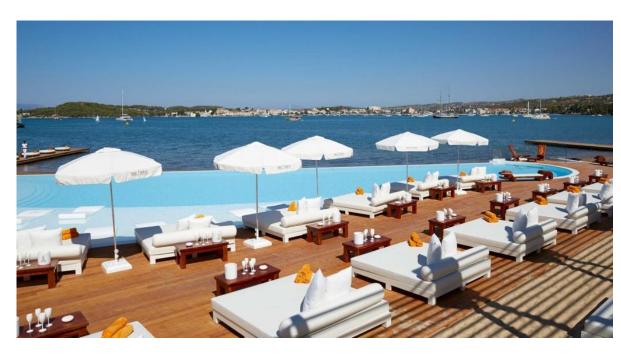

Nikki Beach Resort & Spa Porto Heli is one of Greece's best kept secrets. Located in the heart of the Greek Riviera, with a special atmosphere and abundance of style. Designed to blend into its natural surroundings, the property utilizes modern elements to define Nikki Beach's sleek look, with a nod to local aesthetics and materials.

Nikki Beach Resort & Spa Porto Heli spans 8,000 square meters and includes 66 state-of-the-art hotel rooms and suites, one restaurant, the brand's world-renowned Beach Club, Nikki Spa and unique top-line amenities.