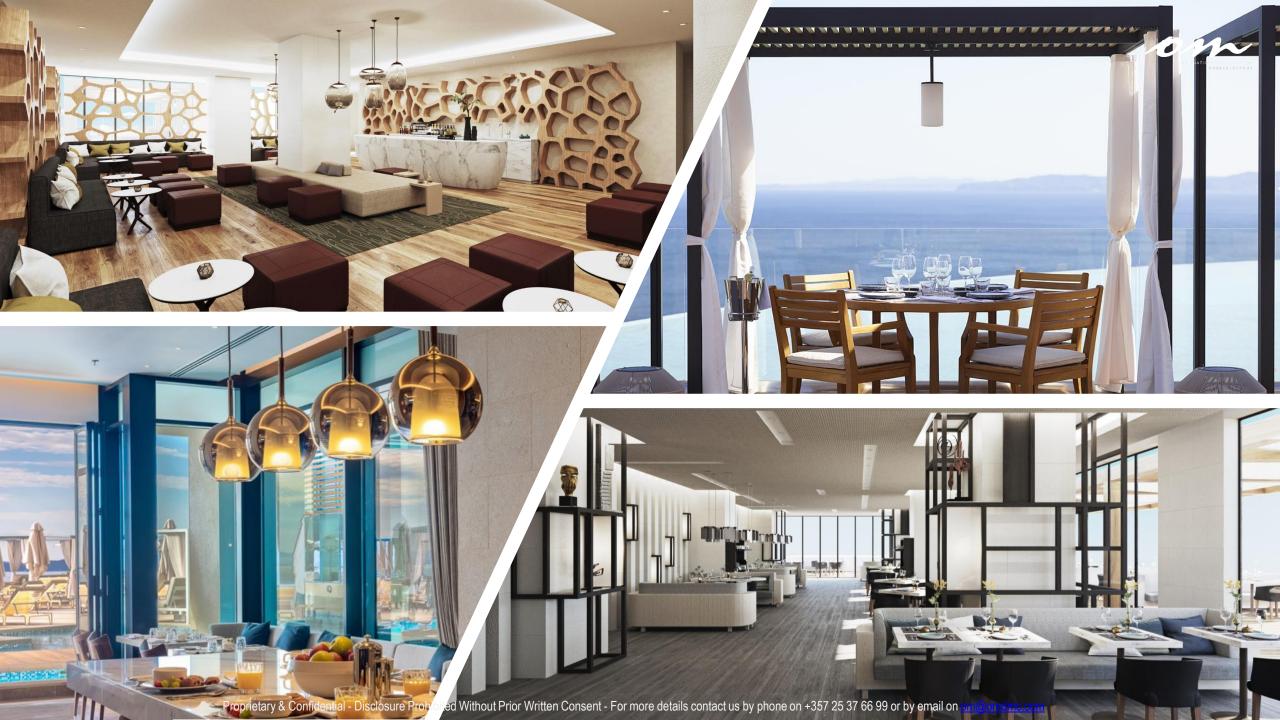

Angsana Corfu places gastronomy pleasures high on its priority list. The resort offers a unique palette of vibrant flavours and taste combinations sourced from around the world. Chefs serve up a universe of options, from fusion Asian cuisine and sushi bites to Greek cuisine with local Corfiot delicacies and tasty international favourite dishes.

Wellness is revived at the signature award-winning Angsana Spa, a space of euphoria, providing guests with a rejuvenating sense of touch using fusion massage techniques, where East meets West. Angsana Spa consists of 11 treatment rooms, outdoor with secret gardens and superb seaviews, located right next to the indoor pool area overlooking the bay, making it a true oasis for the body and the soul.