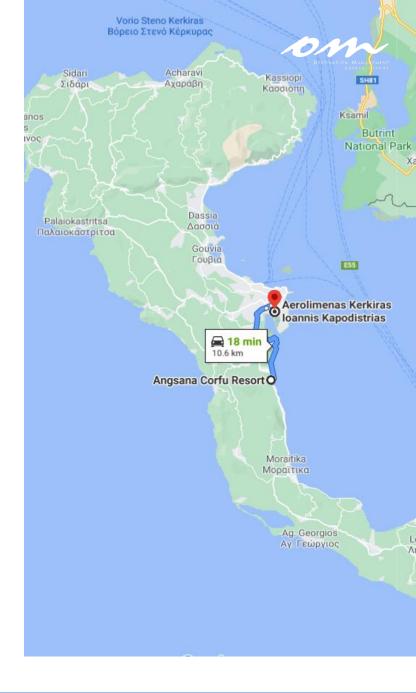

The resort is set on an idyllic lush green hilltop overlooking the turquoise waters of the historical Benitses Bay. It boasts a close vicinity to the exotic Paxoi and Antipaxoi islets. Located a short 12 km drive south of Corfu town the resort is strategically positioned for must-see spots, beautiful sandy beaches, historical sites and activities for all tastes, an experience of local heritage and a deep sense of belonging.