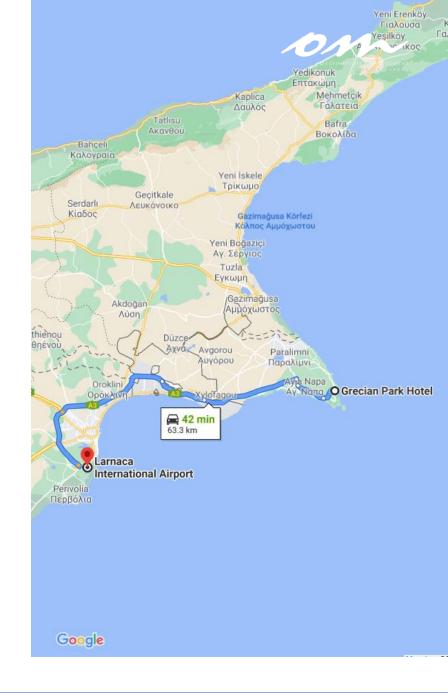

The five star Grecian Park hotel is situated adjacent to the National Park of Cape Greco with breathtaking views of the Mediterranean. Ayia Napa is in close proximity and Larnaca Airport a 45 minute drive.