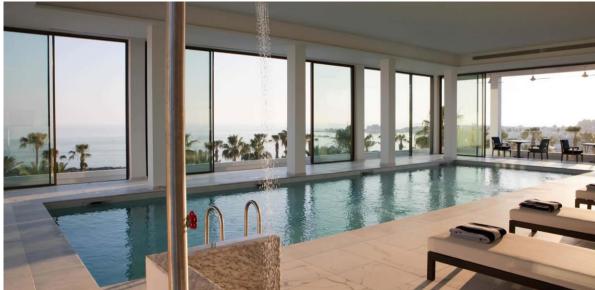

From balcony views of shimmering azure seascapes to the rich tones of handcrafted furniture, private pools to connecting sanctuaries; discover all 244 rooms for all sorts of retreats.

Four restaurants and five bars showcase seasonal produce, delicate local wines and traditional Cypriot charm, with live music almost every night. Glittering waterfalls reflect the tantalizing blue of the Mediterranean sea as a perfect background for exclusive dinners outdoors.