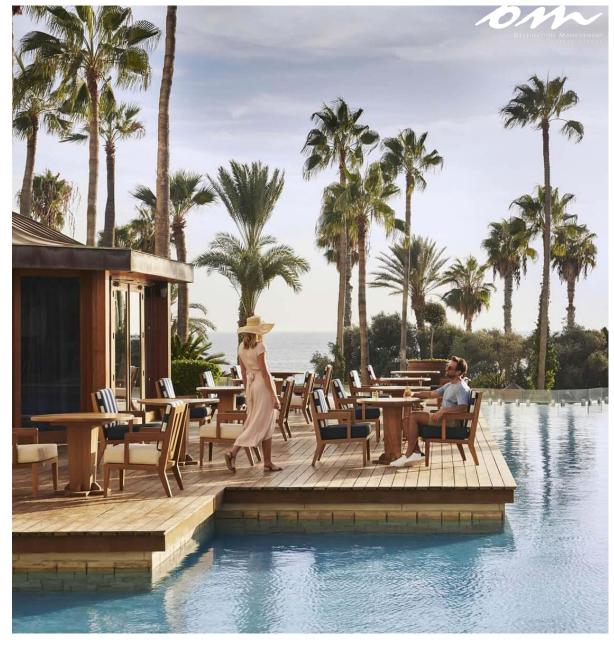

From balcony views of shimmering azure seascapes to the rich tones of handcrafted furniture, private pools to connecting sanctuaries; discover all 244 rooms for all sorts of retreats.

Four restaurants and five bars showcase seasonal produce, delicate local wines and traditional Cypriot charm, with live music almost every night. Glittering waterfalls reflect the tantalizing blue of the Mediterranean sea as a perfect background for exclusive dinners outdoors.