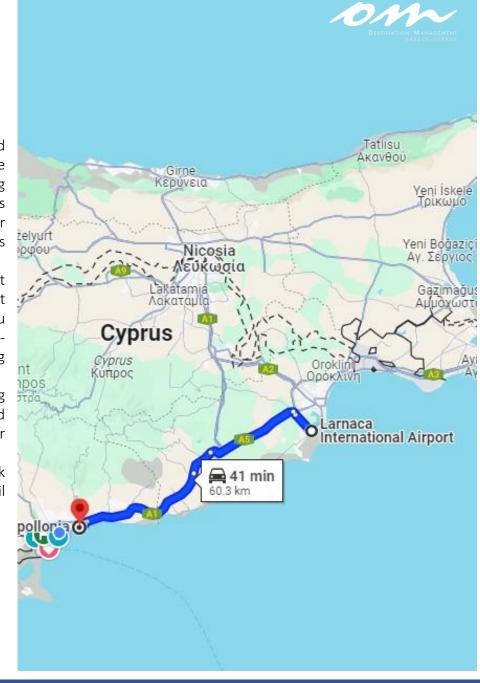

ront location in Cyprus' most cosmopolitan city and seaside resort. Renowned as a jet-set destination, the lively and sassy city of Limassol has everything you could possibly wish for around the clock. Its spacious and refined light-filled rooms are designed with soothing neutral colours, offering stunning sea or mountain views.

Among the resort's facilities is the Royal Spa, offering relaxing treatments and an invigorating climatological dead sea room, and purpose-built conference rooms with the latest AV equipment, either for corporate meetings or gala events.

Dine at Akakiko, for tasty Asian flavors or at Alati for an authentic Greek cuisine and sip your early morning coffee or savour a signature cocktail at Luna lounge & terrace.

Total number of rooms are 204, including 13 suites.