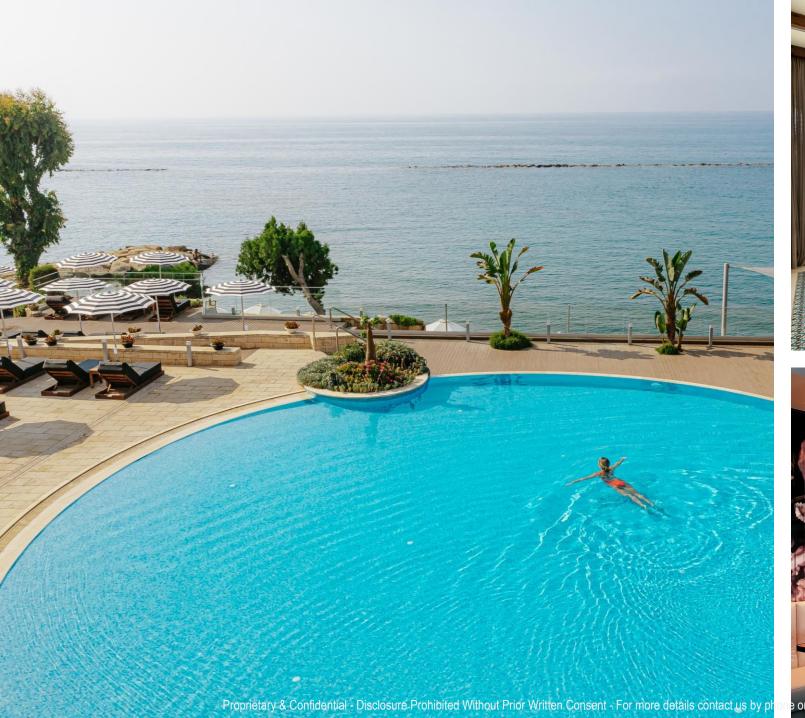

## ROYAL APOLLONIA

A holiday haven of elegance and serenity in the most privileged beachfront setting in the heart of cosmopolitan Limassol. An intimate hotel with a brand-new look tailored to the demands of the discerning modern-day traveller. An exceptional combination of timeless sophistication and contemporary ambiance that combine in 5-star harmony, enhanced with stunning sea views and impeccable amenities and services.

Royal Apollonia enjoys a prime beachfront location in Cyprus' most cosmopolitan city and seaside resort. Renowned as a jet-set destination, the lively and sassy city of Limassol has everything you could possibly wish for around the clock. Its spacious and refined light-filled rooms are designed with soothing neutral colours, offering stunning sea or mountain views.