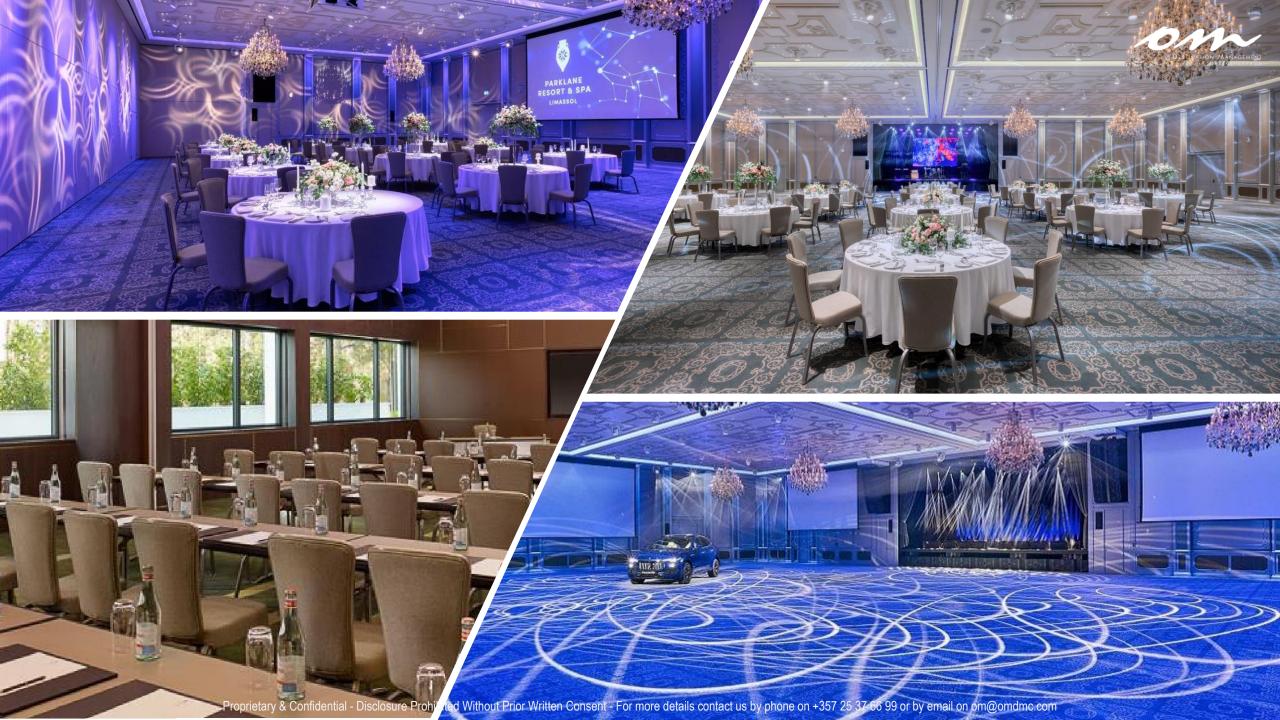

Of the three generously-sized pools, one is seawater, another caters for adults only and each is populated by cabanas, poolside dining and sun loungers.

A comprehensive resort, Parklane appeals to myriad tastes. Housing five distinct restaurants and two bars, it also has unmatched meeting facilities, including a vast 800m2 ballroom, imaginative Park Kidz club, transformative Kalloni SPA with 14 treatment rooms and a 300-meter long sandy beach.