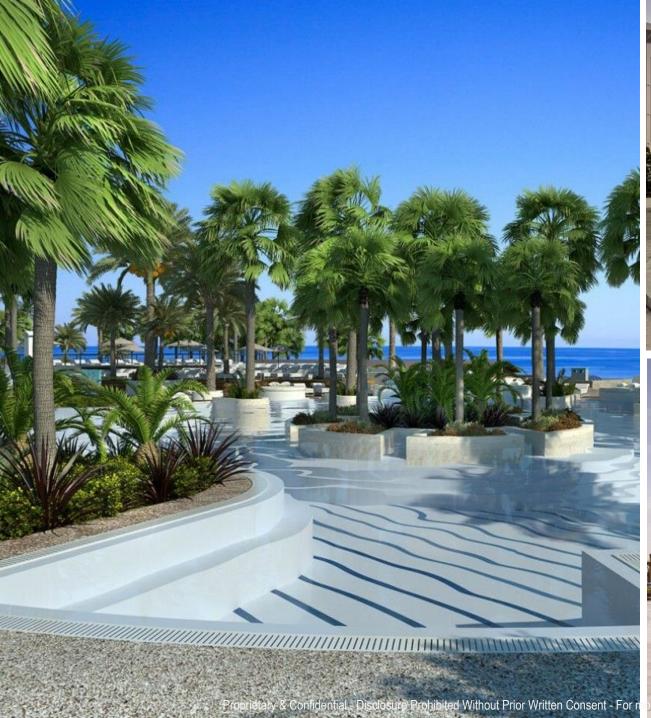

The Parklane resort & spa is located on extensive grounds by the beach and it is 15 kilometers away from the cosmopolitan town of Limassol. Radiating across 85.5k m2 of thoughtfully-crafted landscape, it hails as the only upscale international brand with an elevated and varied offering, for both business and leisure guests, as yet unseen on the island.

Of the three generously-sized pools, one is seawater, another caters for adults only and each is populated by cabanas, poolside dining and sun loungers.

A comprehensive resort, Parklane appeals to myriad tastes. Housing five distinct restaurants and two bars, it also has unmatched meeting facilities, including a vast 800m2 ballroom, imaginative Park Kidz club, transformative Kalloni SPA with 14 treatment rooms and a 300-meter long sandy beach.