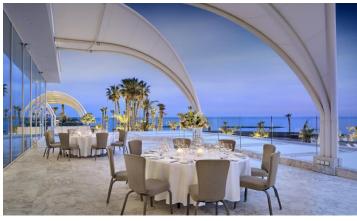

Of the three generously-sized pools, one is seawater, another caters for adults only and each is populated by cabanas, poolside dining and sun loungers.

A comprehensive resort, Parklane appeals to myriad tastes. Housing five distinct restaurants and two bars, it also has unmatched meeting facilities, including a vast 800m2 ballroom, imaginative Park Kidz club, transformative Kalloni SPA with 14 treatment rooms and a 300-meter long sandy beach.