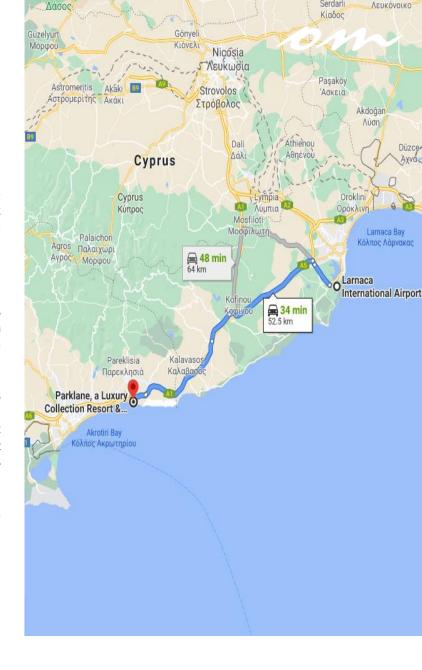

The Parklane resort & spa is located on extensive grounds by the beach and it is 15 kilometers away from the cosmopolitan town of Limassol. Radiating across 85.5k m2 of thoughtfully-crafted landscape, it hails as the only upscale international brand with an elevated and varied offering, for both business and leisure guests, as yet unseen on the island.