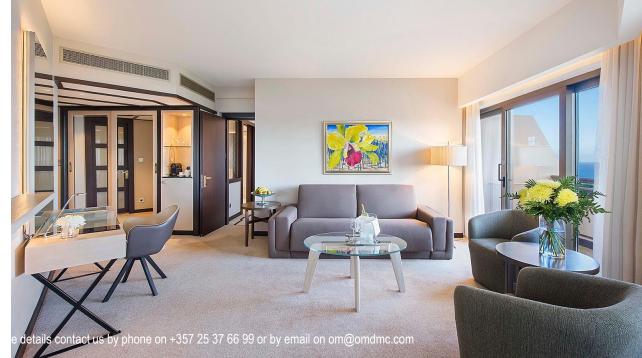

The 302 spacious and bright guest rooms now offer the best of traditional comfort with contemporary style and modern smart room technology designed to further enhance guests' stay. The practical use of space and technology supported by the friendly and attentive staff, will ensure that staying at the Four Seasons Hotel in Limassol is more enjoyable than ever.