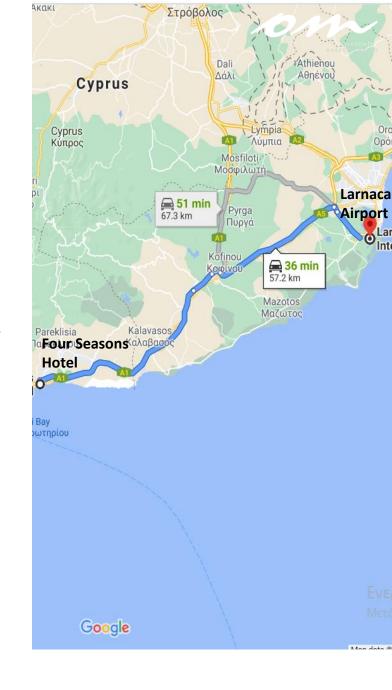

The Four Seasons Hotel lies on a sandy beach east of Limassol, halfway between the airports of Larnaca and Pafos, and only a few minute drive from the city centre. The pinnacle of luxury and elegance combines impeccable facilities with world class service.