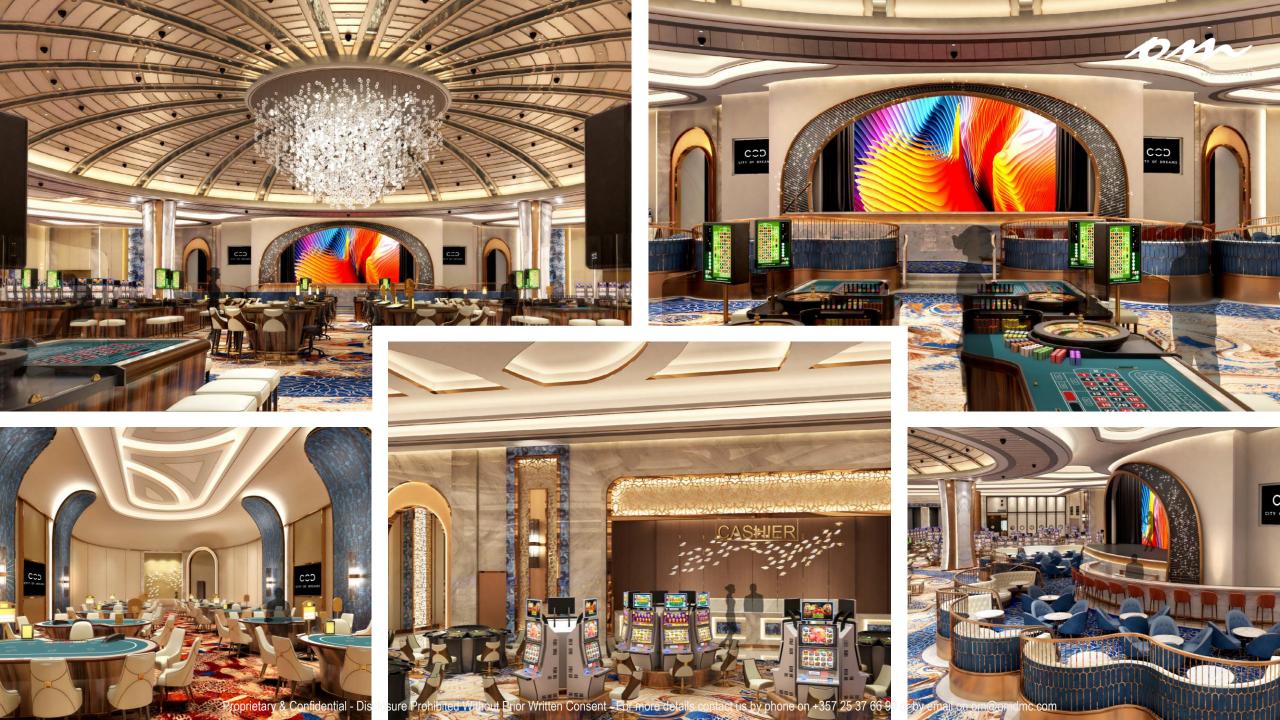

Featuring 500 deluxe rooms and suites offering wide open views and amenities to make your stay as comfortable as it can be. Enjoy award-winning dining options, a spa sister to the best in the world, and play at Europe's grandest casino. The island's most outstanding expo centre and Cyprus's largest pool complex will surely amaze you, while the Waverider and the Adventure Park will make sure you enjoy adrenaline-high experiences. As for your entertainment, leave it up to the popular guest DJs to set the mood and join an endless party all night or all day long.