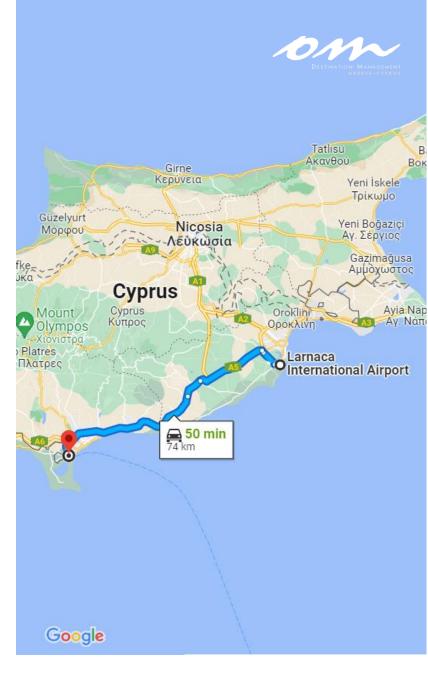

City of Dreams is located near Lady's Mile beach, one of the most popular beaches of Limassol known for its crystal-clear waters. It is ideally situated just minutes away from the main shopping mall of the city with numerous options for your shopping spree excursions. The resort has direct access to the main highway network, is perfectly surrounded by nature and close to all the main spots of the city of Limassol.